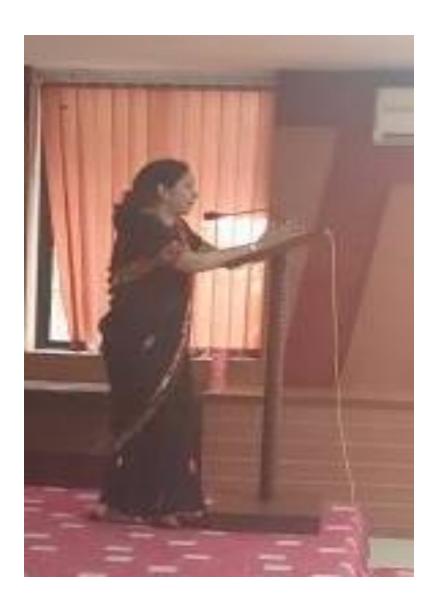

Report of Guest Lecture on "Women Empowerment and Role of Law in India"

Firstly, convener Mrs. Seema Deshmukh welcomed the audience and briefly introduced

the functioning of WDC and ICC. She also explained the purpose of organizing this talk.

Later Dr. Arundhati Barde introduced the chief guest and handed over the session to Dr.

Payal. First, she briefly introduced major laws regarding women. Then she related them

with the power these laws have given to women against injustice. She explained the laws

and their implementation in particular cases. She also stated that sometimes it's difficult

to take the help of law in a patriarchal setup. She also stated the fact that many educated

women are also less aware of the power laws have given them. The program was

concluded with a Vote of Thanks by Dr. Yogesh Kulkarni.

This guest lecture was supported and guided by Dr. Kiran J. Save (Principal), advised by

Prof. Mahesh Deshmukh (IQAC Co-Ordinator & Vice Principal) and Dr. Tanaji Pol